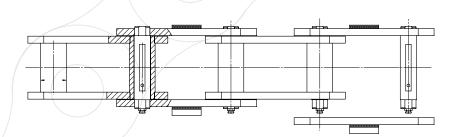

The problem being that the chain was also permanently wet causing significant corrosion problems which lead to reduced lifetimes with previous competitor's chains. We proposed the use of a very special anti-corrosion treatment similar to that which is used on our Delta Titanium chains, together with a special internal grease hole which lubricates and protects the chain from within.

The chain is corrosion resistant from the inside out! The pin hardness has prevented stretch as quickly as previous chains and has outperformed them by a factor two!

LIFETIME

compared to the previous chair