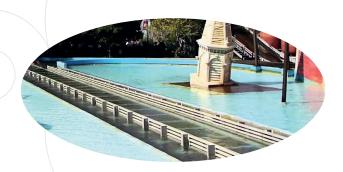

## **CASE HISTORY**

The client is one of the biggest theme parks in the UK and has some of the largest thrill rides in England. One particular ride, which is a water splash ride which carries thrillseekers 50m into the air in a car and then back down again creating a huge splash wave leaving the customers very wet after their experience!