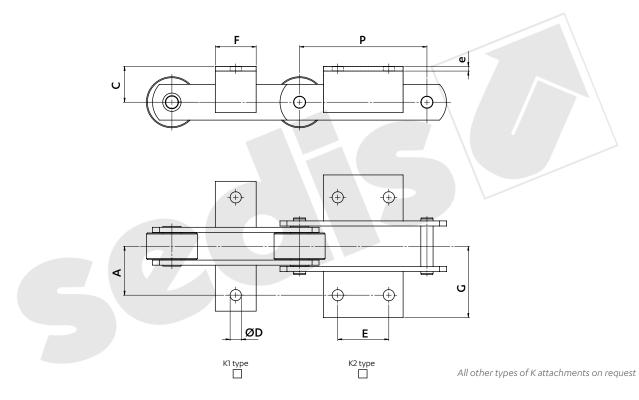

## **«K» ATTACHMENTS SPECIFICATIONS**

|                                                                           | Pitch       | Plate<br>thickness            | Boring<br>Ø | Distance between boring centers | Length of attachments | Transversal distance<br>between pins | Overall<br>width | Attachment<br>height |
|---------------------------------------------------------------------------|-------------|-------------------------------|-------------|---------------------------------|-----------------------|--------------------------------------|------------------|----------------------|
|                                                                           | Р           | е                             | D           | E                               | F                     | А                                    | G                | С                    |
| Customer reques                                                           | t           |                               |             |                                 |                       |                                      |                  |                      |
| SEDIS<br>Proposal                                                         |             |                               |             |                                 |                       |                                      |                  |                      |
| 2 chains function                                                         | nning in pa | arallel?                      |             | YES NO                          |                       |                                      |                  |                      |
| Special conditio                                                          | ns of the a | pplication (e                 | nvironment, | temperature):                   |                       |                                      |                  |                      |
| Attachments                                                               | ☐ Inr       | ☐ Inner plates ☐ Outer plates |             | ☐ Outer & inner plates          |                       |                                      |                  |                      |
| mounted on:                                                               | ☐ Or        | ☐ One side ☐ B                |             | Both sides                      |                       | ☐ Every other side                   |                  |                      |
| requency of atta                                                          | chments:    |                               |             |                                 |                       |                                      |                  |                      |
| Or indicate the side and positioning of attachments on the drawing below: |             |                               |             |                                 |                       |                                      |                  | Number of link       |